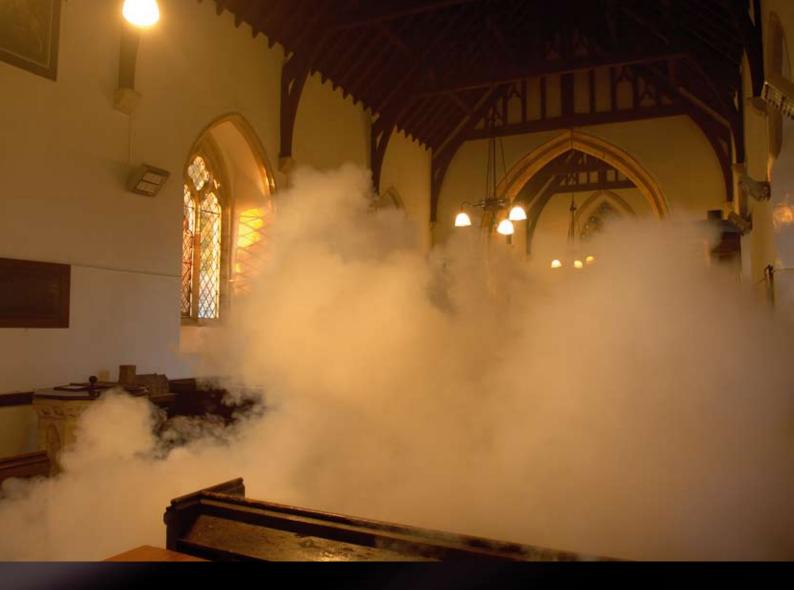

St Margaret's Church, using just one security fog machine for zone protection

Textile warehouse, with several ceiling-mounted fog machines offering protection

00:00

00:02

00:05

MSS Professional is the supplier of microprocessor controlled equipment which provides instant protection at the time of a break-in or day-time raid