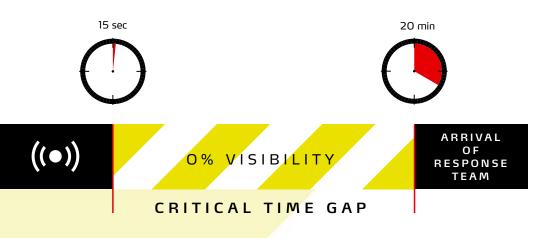

after sales support.

endorsement of the SmokeCloak<sup>®</sup> products with the "Secured by Design" police

there has never been a claim!

The SmokeCloak<sup>®</sup> system from MSS Professional is designed to secure your premises and stock in the critical time gap between the alarm's activation and the response team's arrival at the scene. Extremely powerful artificial fog generators sold under the SmokeCloak<sup>®</sup> brand are constructed to work together seamlessly with existing alarm installations, providing physical protection at the moment of attack.