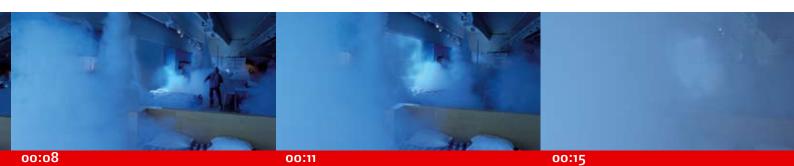

### Premises, stock and personnel secured in seconds

Most property loss occurs in the initial minutes of a break-in. Install SmokeCloak<sup>®</sup> on the premises and within seconds of a break-in the protected area is filled with an impenetrable cloud of fog. This provides an effective barrier and forces the intruders to leave the premises.

St Margaret's Church, using just one security fog machine for zone protection

Textile warehouse, with several ceiling-mounted fog machines offering protection

00:00

00:02

00:05

MSS Professional is the supplier of microprocessor controlled equipment which provides instant protection at the time of a break-in or day-time raid