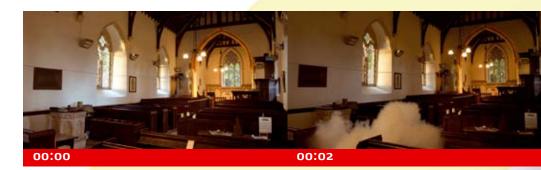

St Margaret's Church, using just one security fog machine for zone protection

Textile warehouse, with several ceiling-mounted fog machines offering protection

00:00

00:02

00:05

MSS Professional is the supplier of microprocessor controlled equipment which provides instant protection at the time of a break-in or day-time raid