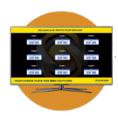

### Digital Display - The ultimate Deterrent

Key to deterring the opportunist. The digital display in customer view, displays the licence plates currently detected on the forecourt. The display is a commercial grade unit, which is bright and clear in all lighting conditions and designed to operate 24 hours a day.