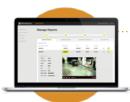

### The Scancam Portal

Core to the Scancam system, access to the portal is an essential part of managing incident reports. Scancam works with your management team to ensure all data is checked before triggering the debt collection process. This saves you time and money and significantly reduced the reporting time as we automate footage retrieval and link it to each report.