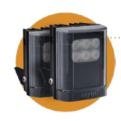

### Raytec Infrared Illuminators

English design, Raytec provide infra red illumination at night for licence plate detection. Safe for motorists as the lighting is not visible to the human eye. POE powered and managed by the Scancam system to ensure optimum levels of IR every night.