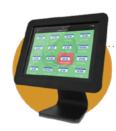

### Apple IPad & Security Case

Arguably the best and most user friendly tablet on the market, Scancam has develop and unique iPad app that allows operators to interface with the system. It is simple and easy to use, secured in a stylish security case that can be installed in the best position for your operators.